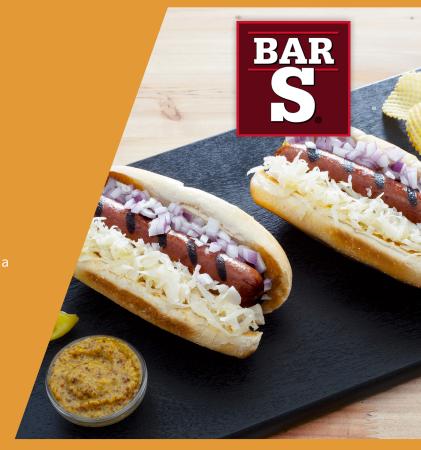

# Roller Grill Smoked Sausages

Our pork and chicken-based smoked sausage offers a firm, crisp bite with notes of mesquite and a smoky taste, ideal for roller grills, with 25 sausages per package and 50 sausages per case.

Our sausages are gluten free and contain no artificial flavors, colors, or ingredients. Perfect for vendors or concessionaires.

| T                   |
|---------------------|
| 5 lb. 6-Inch Roller |
| Grill Smoked        |
| Sausages            |
| 015900064373        |
| 50015900064378      |
| 5 lbs.              |
| 2                   |
| 365 frozen          |
| 2415 lbs.           |
| 210                 |
| 14 x 15 = 210       |
| 0.345               |
| 13.25" L x 10" W x  |
| 4.5" H              |
| 11.5 lbs.           |
| 10 lbs.             |
| 3990                |
|                     |